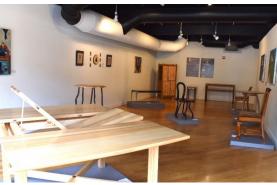

Here is a sneak peak of the exhibition!

Members of the Furniture Masters have partnered with a group of NHIA students to complete a summer mentorship. Students have been visiting the Masters' workshops and learning about fine furniture making. The students will then take what they have seen and learned from the Masters and reflect, draw, design and create a piece in their own medium in response. These pieces will be unveiled at *Masters' Pieces - The Main Event* and attendees will vote on a People's Choice Award, where the student will receive a \$250