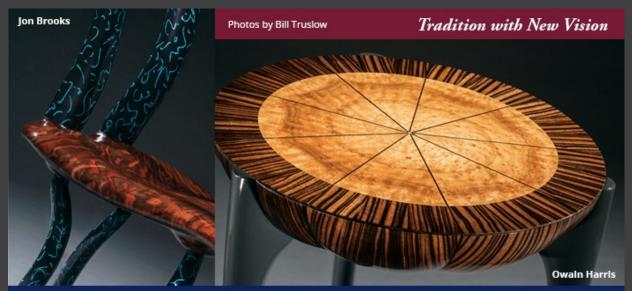

Here is a sneak peak of the exhibition!

Members of the Furniture Masters have partnered with a group of NHIA students to complete a summer mentorship. Students have been visiting the Masters' workshops and learning about fine furniture making. The students will then take what they have seen and learned from the Masters and reflect, draw, design and create a piece in their own medium in response. These pieces will be unveiled at *Masters' Pieces - The Main Event* and attendees will vote on a People's Choice Award, where the student will receive a \$250