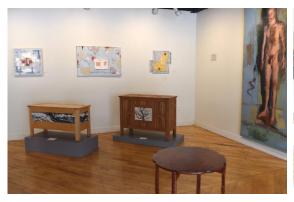

Here is a sneak peak of the exhibition!

Members of the Furniture Masters have partnered with a group of NHIA students to complete a summer mentorship. Students have been visiting the Masters' workshops and learning about fine furniture making. The students will then take what they have seen and learned from the Masters and reflect, draw, design and create a piece in their own medium in response. These pieces will be unveiled at *Masters' Pieces - The Main Event* and attendees will vote on a People's Choice Award, where the student will receive a \$250